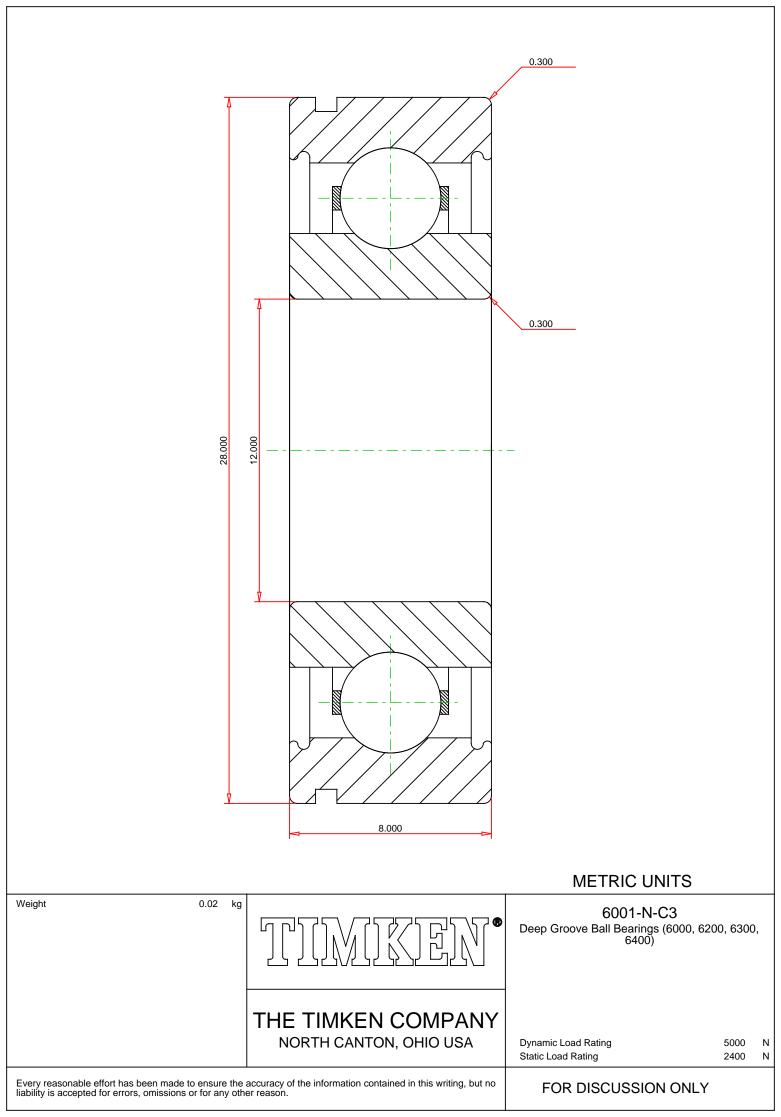

## Specifications | Dimensions | Basic Load Ratings | Factors

| Specifications – |              |               |  |
|------------------|--------------|---------------|--|
|                  |              |               |  |
|                  | Clearance    | C3            |  |
|                  | Bore Size d  | 12.000 mm     |  |
|                  | Features     | O.D. Groove   |  |
|                  | Bearing Type | Standard DGBB |  |
|                  | Weight       | 0.020 Kg      |  |

## Dimensions

28.000 mm

8.000 mm

|                    | Radius Rs min            | 0.300 mm  |  |
|--------------------|--------------------------|-----------|--|
| Basic Load Ratings |                          |           |  |
|                    | Cr - Dynamic Load Rating | 5.1 kN    |  |
|                    | COr - Static Load Rating | 2.4 kN    |  |
| Fac                | -                        |           |  |
|                    | Grease Reference Speed   | 23000 rpm |  |
|                    | Oil Reference Speed      | 33000 rpm |  |